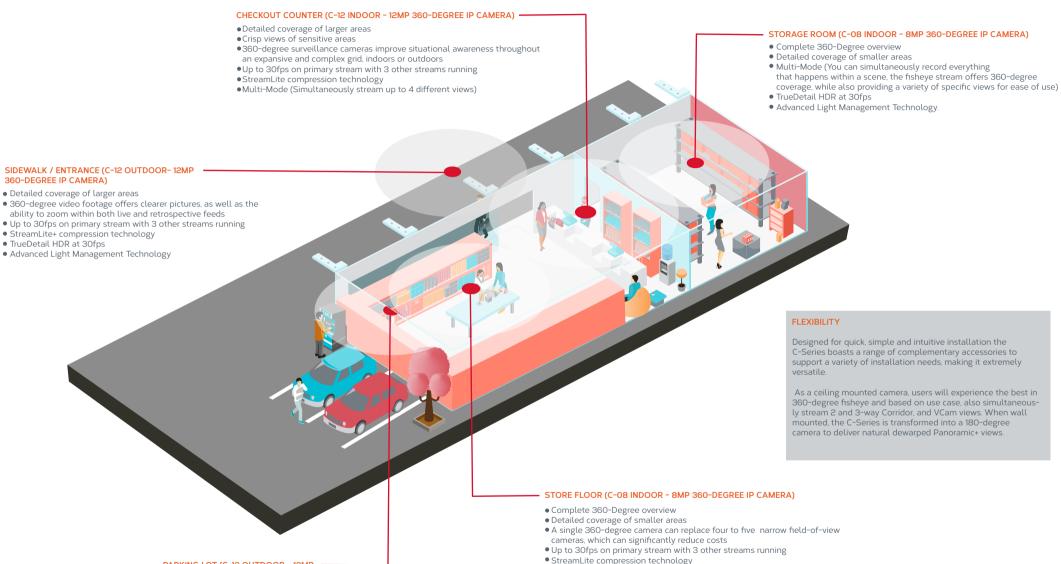

## Camera Placement

## TAILOR YOUR USE OF THE C-SERIES TO YOUR UNIQUE REQUIREMENTS

Designed to meet the surveillance and security needs of any organization

360-DEGREE IP CAMERA)

• TrueDetail HDR at 30fps

www.oncamgradeye.com

## PARKING LOT (C-12 OUTDOOR - 12MP 180-DEGREE PANORAMIC+ )

- Detailed coverage of larger areas (Natural ultra-wide panorama)
- 180-Degree Panoramic+ view (Ideal for wall mounted cameras)
- True edge-to-edge 180-degree image from a single sensor
- camera, with no blind spots, stitching, alignment or light issues
- StreamLite+ compression technology
- TrueDetail HDR at 30fps
- Advanced Light Management Technology