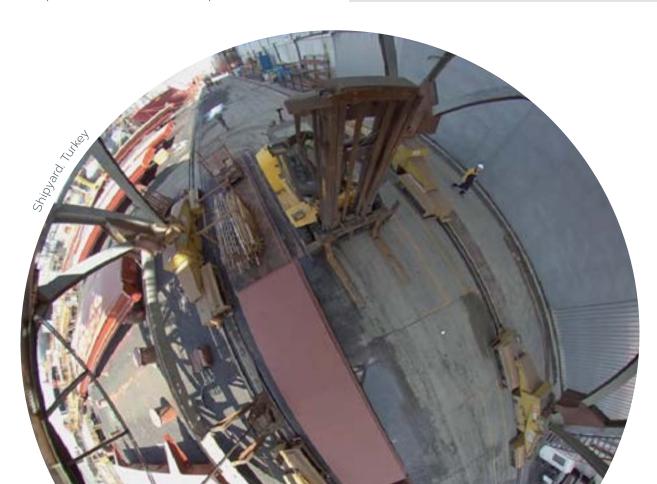

### A 360-degree View of Your Most Demanding Environments

Many companies work in challenging environments or demanding environments, including food processing, ports and maritime, industrial plants, cities and vehicle wash stations. These environments require surveillance solutions that provide high levels of ingress protection, increased corrosion resistance or can comply to stringent sanitary requirements. The resilient enclosure of Oncam's Stainless Steel Cameras, as well as its extensive range of certifications, make this product range ideal for these environments, and Oncam's 360-degree technology, delivers the following unique benefits:

- Remote site monitoring: save time and money collecting data from dispersed sites. Guarantee that regulations and HSE compliance are met, by looking at footage collected from cameras installed on site.
- · Wider area of coverage with no blind spots: install less cameras on site, when comparing to traditional PTZ or NFoV cameras. This can result in simpler and quicker installations, as well as reduced costs in the daily management of a surveillance solution, thanks to savings in VMS licences, harware and infrastructure:
- · Cameras are not left looking in the wrong direction, guarantee total situational awareness, with no blind spots, both live and on playback. Live tracking of movements becomes easier and smoother, and by enabling high-resolution recording of the entire fisheye view, independent of what an operator is doing, images can be processed during playback as if they were live. During playback,

images can be dewarped either in the camera or in the VMS platform, and virtual cameras can be generated enabling the viewer to pan, tilt and zoom around the entire scene.

> · Completely silent operation, with no moving parts and no maintenance required, allowing for a reduction in running costs and quicker ROI on surveillance systems.